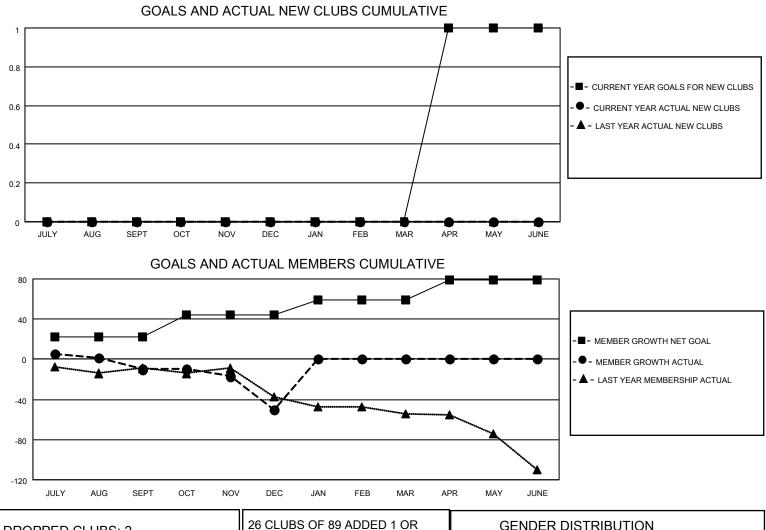

## LOCATION ENGLAND

District 105CN

Results as of: 12/31/2022

| Clubs                 |               |           |               | Members               |                       |                         |                                                    |
|-----------------------|---------------|-----------|---------------|-----------------------|-----------------------|-------------------------|----------------------------------------------------|
| RESULTS FOR 2022-2023 |               |           |               | RESULTS FOR 2022-2023 |                       |                         |                                                    |
| QUARTER               | NEW CLUB GOAL | NEW CLUBS | DROPPED CLUBS | QUARTER               | ER GROWTH NET<br>GOAL | MEMBER GROWTH<br>ACTUAL | DROPPED<br>MEMBERS ACTUAL<br>(including transfers) |
| JULY/AUG/SEPT         | 0             | 0         | 1             | JULY/AUG/SEPT         | 22                    | 28                      | 31                                                 |
| OCT/NOV/DEC           | 0             | 0         | 1             | OCT/NOV/DEC           | 22                    | 28                      | 62                                                 |
| JAN/FEB/MAR           | 0             | 0         | 0             | JAN/FEB/MAR           | 15                    | 0                       | 0                                                  |
| APR/MAY/JUNE          | 1             | 0         | 0             | APR/MAY/JUNE          | 20                    | 0                       | 0                                                  |